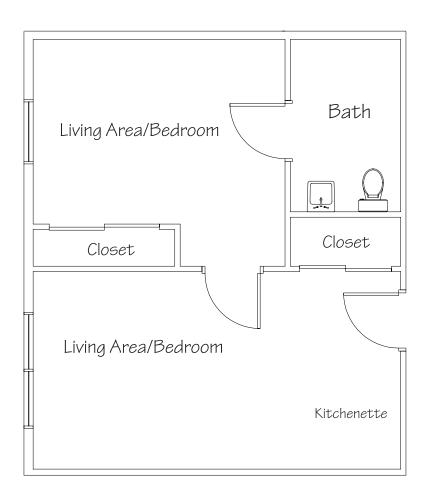

### 460 sq. ft. Suite

- Two bedrooms/living areas
- Two closets
- Private bath
- Kitchenette (no cooking facilities)

### All Suites include:

- Individual climate controls
- Bathrooms and living areas equipped with emergency response call lights
- Bathrooms equipped with raised toilets, grab bars and walk-in showers