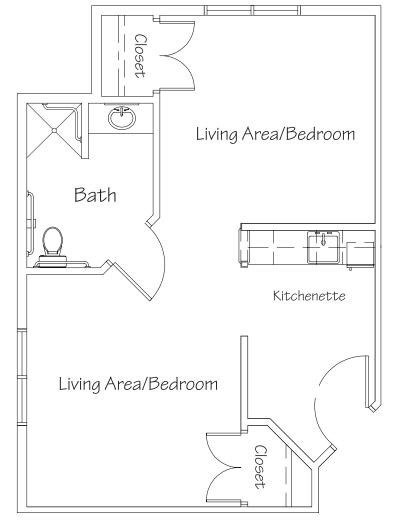

### 460 sq. ft. Suite

- Two bedrooms/living areas
- Two closets
- Private bath
- Kitchenette (no cooking facilities)

### All Suites include:

- Individual climate controls
- Bathrooms and living areas equipped with emergency response call lights
- Bathrooms equipped with raised toilets, grab bars and walk-in showers