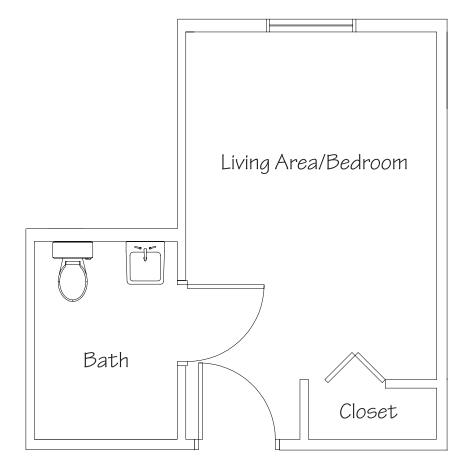

### 200/300 sq. ft. Private Room

- Private bath
- Closet

### All Private Rooms include:

- Individual climate controls
- Bathrooms and living areas equipped with emergency response call lights
- Bathrooms equipped with raised toilets, grab bars and walk-in showers