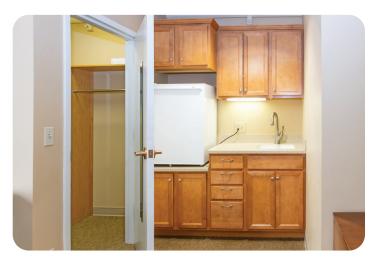

## 335 sq. ft. Private Room

- Private bath
- Walk-in closet
- Kitchenette (no sink; no cooking facilities)

## 410 sq. ft. Private Room

- Private bath
- Walk-in closet
- Kitchenette (no cooking facilities)