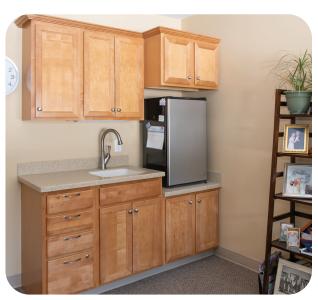

## 335 sq. ft. Private Room

- Private bath
- Walk-in closet
- Kitchenette (no sink; no cooking facilities)

## 410 sq. ft. Private Room

- Private bath
- Walk-in closet
- Kitchenette (no cooking facilities)

### 460 sq. ft. Suite

- Two bedrooms/living areas
- Two closets
- Private bath
- Kitchenette (no cooking facilities)

### 550 sq. ft. Suite

- Two bedrooms/living areas
- Two closets
- Private bath
- Kitchenette (no cooking facilities)