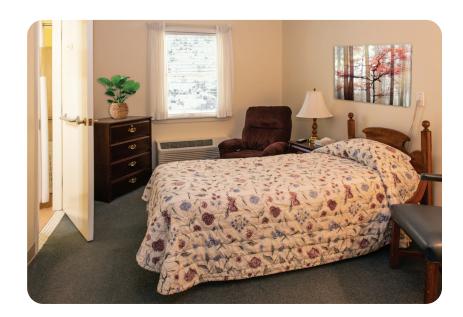

### 200/300 sq. ft. Private Room

- Private bath
- Closet

### All Private Rooms include:

- Individual climate controls
- Bathrooms and living areas equipped with emergency response call lights
- Bathrooms equipped with raised toilets, grab bars and walk-in showers