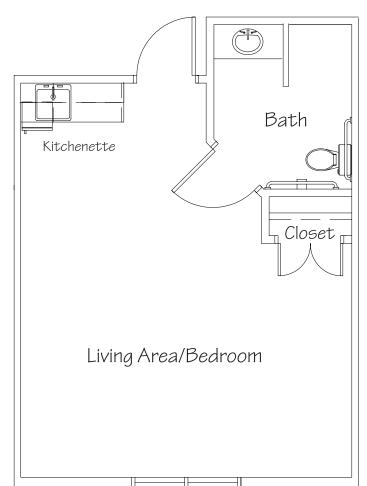

## 335 sq. ft. Private Room

- Private bath
- Walk-in closet
- Kitchenette (no sink; no cooking facilities)

#### All Private Rooms include:

- Individual climate controls
- Bathrooms and living areas equipped with emergency response call lights
- Bathrooms equipped with raised toilets, grab bars and walk-in showers