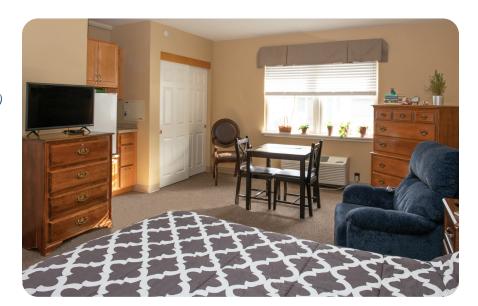

## 335 sq. ft. Private Room

- Private bath
- Walk-in closet
- Kitchenette (no sink; no cooking facilities)

#### All Private Rooms include:

- Individual climate controls
- Bathrooms and living areas equipped with emergency response call lights
- Bathrooms equipped with raised toilets, grab bars and walk-in showers