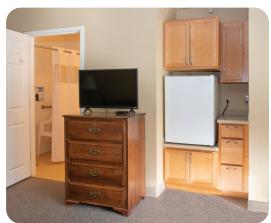

## 335 sq. ft. Private Room

- Private bath
- Walk-in closet
- Kitchenette (no sink; no cooking facilities)

#### All Private Rooms include:

- Individual climate controls
- Bathrooms and living areas equipped with emergency response call lights
- Bathrooms equipped with raised toilets, grab bars and walk-in showers