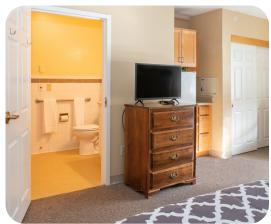

## 335 sq. ft. Private Room

- Private bath
- Walk-in closet
- Kitchenette (no sink; no cooking facilities)

#### All Private Rooms include:

- Individual climate controls
- Bathrooms and living areas equipped with emergency response call lights
- Bathrooms equipped with raised toilets, grab bars and walk-in showers