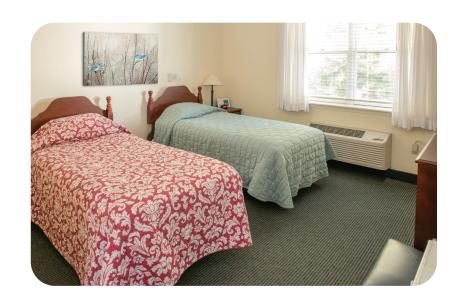

### 200/300 sq. ft. Private Room

- Private bath
- Closet

### All Private Rooms include:

- Individual climate controls
- Bathrooms and living areas equipped with emergency response call lights
- Bathrooms equipped with raised toilets, grab bars and walk-in showers