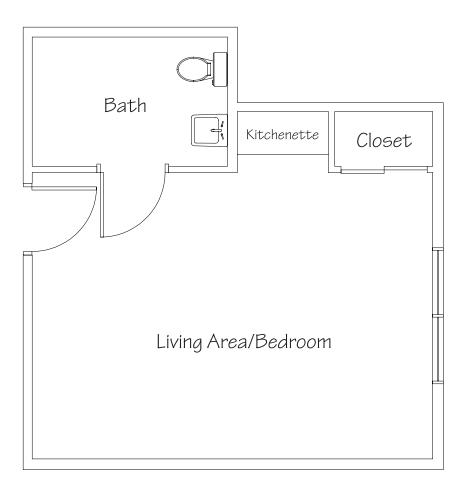

## 335 sq. ft. Private Room

- Private bath
- Walk-in closet
- Kitchenette (no sink; no cooking facilities)

#### All Private Rooms include:

- Individual climate controls
- Bathrooms and living areas equipped with emergency response call lights
- Bathrooms equipped with raised toilets, grab bars and walk-in showers